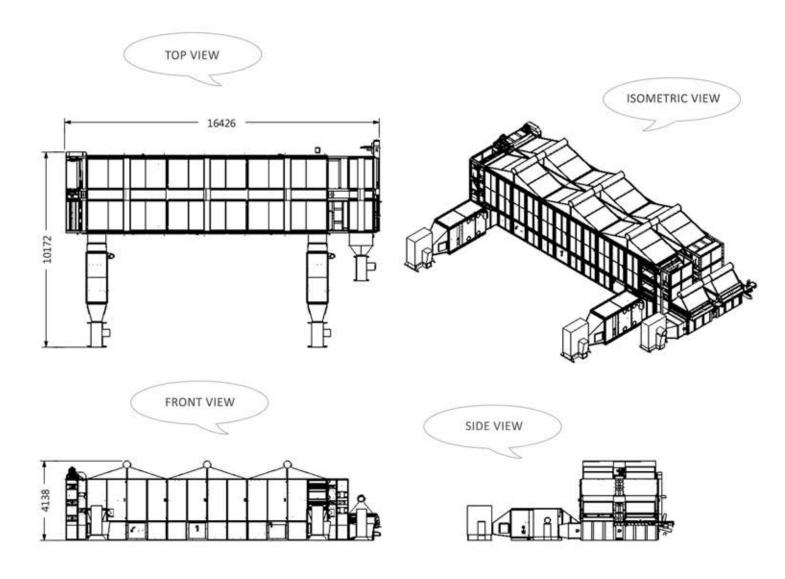

## Pepper Dryer Model: MBD-2-1500

| Model      | Power Requirement | Output Capacity   | Belt Width | Dimension (MM)<br>(L x W x H) |
|------------|-------------------|-------------------|------------|-------------------------------|
| MBD-2-1500 | 6 kw              | 2 - 3 tons / hour | 1500 mm    | 16426 x 10172 x 4138          |