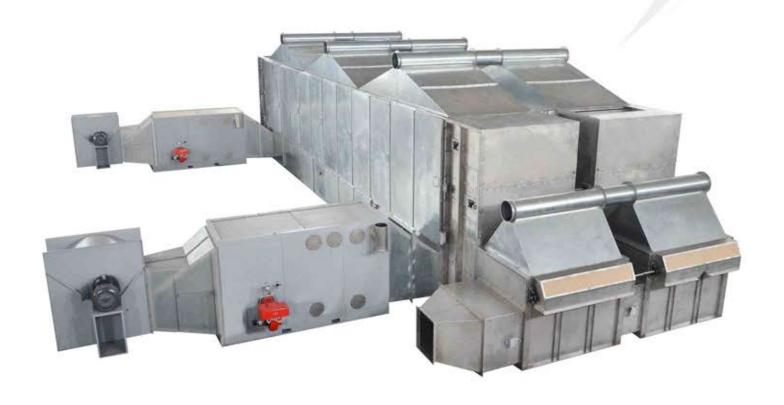

## **Pepper Dryer**

IPMA INDUSTRY SDN. BHD. 益马工业有限公司 198501004398 (136837-P)

Model: MBD-2-1500

www.ipmaindustry.com

Details provided about the properties and usability of the products are purely for information purposes and do not constitute a guarantee of these characteristics. The extent of goods delivered and services performed is determined by the subject matter of the specific contract. No liability accepted for errors or omissions.

## Pepper Dryer Model: MBD-2-1500

| Model      | Power Requirement | Output Capacity   | Belt Width | Dimension (MM)<br>(L x W x H) |
|------------|-------------------|-------------------|------------|-------------------------------|
| MBD-2-1500 | 6 kw              | 2 - 3 tons / hour | 1500 mm    | 16426 x 10172 x 4138          |