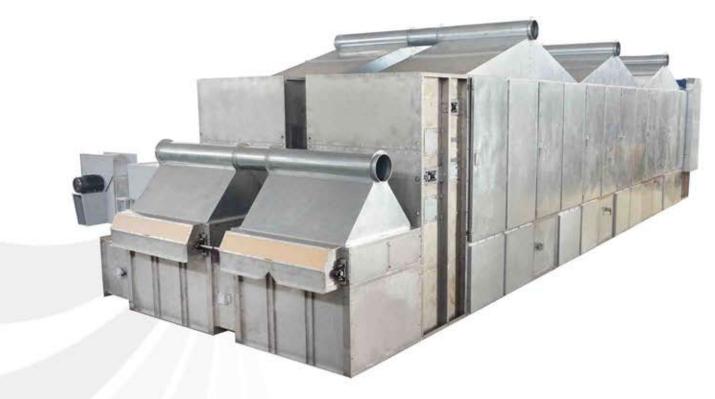

## **Pepper Dryer**

IPMA INDUSTRY SDN. BHD. 益马工业有限公司 198501004398 (136837-P)

Model: MBD-2-1500

www.ipmaindustry.com

Details provided about the properties and usability of the products are purely for information purposes and do not constitute a guarantee of these characteristics. The extent of goods delivered and services performed is determined by the subject matter of the specific contract. No liability accepted for errors or omissions.

## Pepper Dryer Model: MBD-2-1500

| Model      | Power Requirement | Output Capacity   | Belt Width | Dimension (MM)<br>(L x W x H) |
|------------|-------------------|-------------------|------------|-------------------------------|
| MBD-2-1500 | 6 kw              | 2 - 3 tons / hour | 1500 mm    | 16426 x 10172 x 4138          |